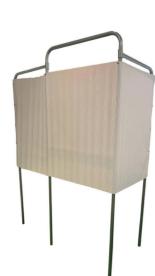

#### Privacy panel room partition and privacy screen Ref: VPP01

This L-shaped room partition and privacy screen offers a simple solution to facilitate ID checks.

Voters requesting privacy would be instructed to step behind the room divider/privacy screen with an election official, shielded from the eyeline of others by the screening, and remove their face covering for easy verification of the identity of the voter against the provided photographic ID.

The Privacy Panel is a compact, adaptable, portable and, above all, affordable screening solution which can be easily lifted and assembled by a single person. Perfect for use in most polling station layouts, the Privacy Panel creates a distinct separate private area suitable for the purpose.

Of contemporary design and robust structure, the Privacy Panel requires no tools or separate fixings for assembly, features a durable silver stoved enamel finish steel frame with detachable vinvl privacy screen and weighs under 15kg, Ideal for transport in most small cars, the Privacy Panel disengages easily into 4 smaller separate components and stores flat for ease of portability and storage.

Privacy Panel is designed and manufactured in the UK.

Open size: H1850mm x W1300mm x D600mm