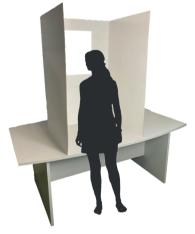

#### Floorstanding identity check privacy booth Ref: IDP05 (Cardboard)

An affordable solution in cardboard, this freestanding booth design allows the identity of individuals to be checked by a single official at the polling station using the viewing window. Voters requesting privacy would step into the privacy booth, and remove their face covering in front of a viewing window in the rear of the booth. The polling station staff member, from their position behind the viewing pane, can then easily verify the identity of the voter against the provided photographic ID, while the voter is shielded from the eveline of others by the opaque side panels.

Heavy grade 4.5mm double core thick white cardboard construction. Size: H1830mm x W740mm x D640mm (open). H1830mm x W740mm (folded)