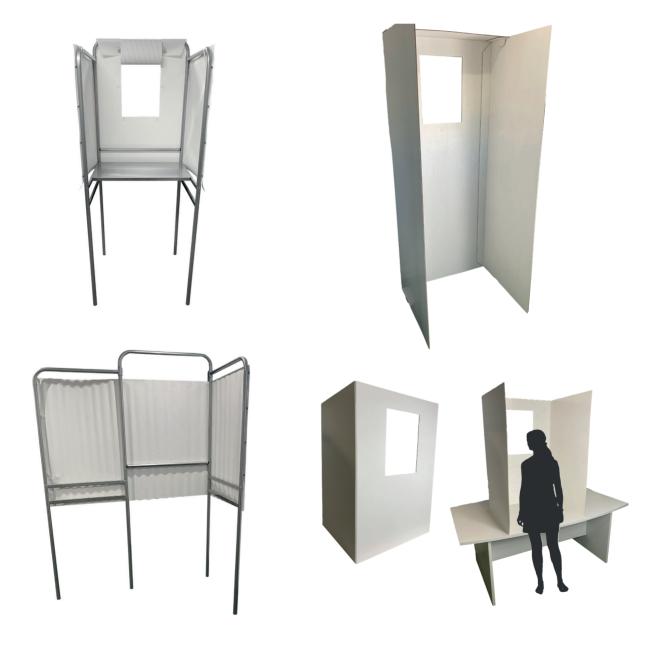

### **IDCheckPod**

#### Ref: IDCP01

A single booth unit with windowed wraparound vinyl privacy screen and rectangular structural shelf, the IDCheckPod allows the identity of individuals to be checked by a single official at the polling station. Voters requesting privacy would step into the privacy booth, and remove their face covering in front of a viewing pane in the rear of the IDCheckPod. The polling station staff member, from their position behind the viewing pane, can then easily verify the identity of the voter against the provided photographic ID, while the voter is shielded from the eveline of others by the opaque side panels.

The IDCheckPod is an ingenious, compact, adaptable, portable and, above all, affordable booth which can be easily lifted and assembled by a single person. Perfect for use in most polling station layouts, the IDCheckPod offers a distinct separate private area suitable for the purpose, without sacrificing floor space.

Of contemporary design and robust structure, the IDCheckPod requires no tools or separate fixings for assembly, features a durable silver stoved enamel finish steel frame with detachable vinyl privacy screen and weighs under 15kg. Ideal for transport in most small cars, the IDCheckPod disengages easily into 5 smaller separate components and stores flat for ease of portability and storage. Accessories, including a storage and transportation bag, are also available.

Size: H1850mm x W720mm x D600mm (open). H935mm x W712mm x D100mm (folded)

#### Floorstanding identity check privacy booth Ref: IDP05 (Cardboard)

An affordable solution in cardboard, this freestanding booth design allows the identity of individuals to be checked by a single official at the polling station using the viewing window. Voters requesting privacy would step into the privacy booth, and remove their face covering in front of a viewing window in the rear of the booth. The polling station staff member, from their position behind the viewing pane, can then easily verify the identity of the voter against the provided photographic ID, while the voter is shielded from the eveline of others by the opaque side panels.

Heavy grade 4.5mm double core thick white cardboard construction. Size: H1830mm x W740mm x D640mm (open). H1830mm x W740mm (folded)

#### Desktop identity check privacy booth Ref: IDP07 (Cardboard)

An affordable solution in cardboard, this desktop booth design allows the identity of individuals to be checked by a single official at the polling station using the viewing window and shielded from the eveline of others by the opaque side panels. This privacy screen is designed to sit atop a table or desk. Voters would remove their face covering in view of the official behind the desk. The polling station staff member, from their position behind the viewing pane, can then easily verify the identity of the voter against the provided photographic ID, while the voter is shielded from the eyeline of others by the opaque side panels.

Heavy grade 4.5mm double core thick white cardboard construction. Size: H1110mm x W740mm x D640mm (open), H1110mm x W740mm (folded)