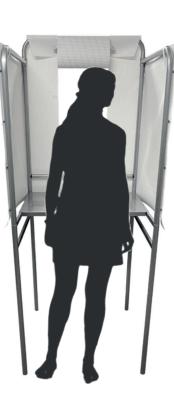

### **IDCheckPod**

#### Ref: IDCP01

A single booth unit with windowed wraparound vinyl privacy screen and rectangular structural shelf, the IDCheckPod allows the identity of individuals to be checked by a single official at the polling station. Voters requesting privacy would step into the privacy booth, and remove their face covering in front of a viewing pane in the rear of the IDCheckPod. The polling station staff member, from their position behind the viewing pane, can then easily verify the identity of the voter against the provided photographic ID, while the voter is shielded from the eveline of others by the opaque side panels.

The IDCheckPod is an ingenious, compact, adaptable, portable and, above all, affordable booth which can be easily lifted and assembled by a single person. Perfect for use in most polling station layouts, the IDCheckPod offers a distinct separate private area suitable for the purpose, without sacrificing floor space.