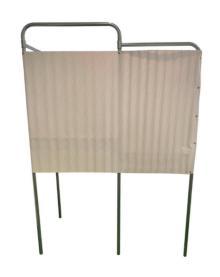

#### Privacy panel room partition and privacy screen Ref: VPP01

This L-shaped room partition and privacy screen offers a simple solution to facilitate ID checks.

Voters requesting privacy would be instructed to step behind the room divider/privacy screen with an election official, shielded from the eyeline of others by the screening, and remove their face covering for easy verification of the identity of the voter against the provided photographic ID.

The Privacy Panel is a compact, adaptable, portable and, above all, affordable screening solution which can be easily lifted and assembled by a single person. Perfect for use in most polling station layouts, the Privacy Panel creates a distinct separate private area suitable for the purpose.

Of contemporary design and robust structure, the Privacy Panel requires no tools or separate fixings for assembly, features a durable silver stoved enamel finish steel frame with detachable vinvl privacy screen and weighs under 15kg, Ideal for transport in most small cars, the Privacy Panel disengages easily into 4 smaller separate components and stores flat for ease of portability and storage.

Privacy Panel is designed and manufactured in the UK.

Open size: H1850mm x W1300mm x D600mm