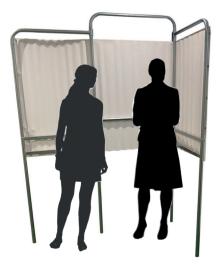

#### Privacy panel room partition and privacy screen Ref: VPP01

This L-shaped room partition and privacy screen offers a simple solution to facilitate ID checks.

Voters requesting privacy would be instructed to step behind the room divider/privacy screen with an election official, shielded from the eyeline of others by the screening, and remove their face covering for easy verification of the identity of the voter against the provided photographic ID.

The Privacy Panel is a compact, adaptable, portable and, above all, affordable screening solution which can be easily lifted and assembled by a single person. Perfect for use in most polling station layouts, the Privacy Panel creates a distinct separate private area suitable for the purpose.

Of contemporary design and robust structure, the Privacy Panel requires no tools or separate fixings for assembly, features a durable silver stoved enamel finish steel frame with detachable vinvl privacy screen and weighs under 15kg, Ideal for transport in most small cars, the Privacy Panel disengages easily into 4 smaller separate components and stores flat for ease of portability and storage.

Privacy Panel is designed and manufactured in the UK.

Open size: H1850mm x W1300mm x D600mm