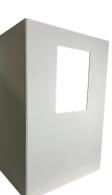

#### Desktop identity check privacy booth Ref: IDP07 (Cardboard)

An affordable solution in cardboard, this desktop booth design allows the identity of individuals to be checked by a single official at the polling station using the viewing window and shielded from the eveline of others by the opaque side panels. This privacy screen is designed to sit atop a table or desk. Voters would remove their face covering in view of the official behind the desk. The polling station staff member, from their position behind the viewing pane, can then easily verify the identity of the voter against the provided photographic ID, while the voter is shielded from the eyeline of others by the opaque side panels.

Heavy grade 4.5mm double core thick white cardboard construction. Size: H1110mm x W740mm x D640mm (open), H1110mm x W740mm (folded)