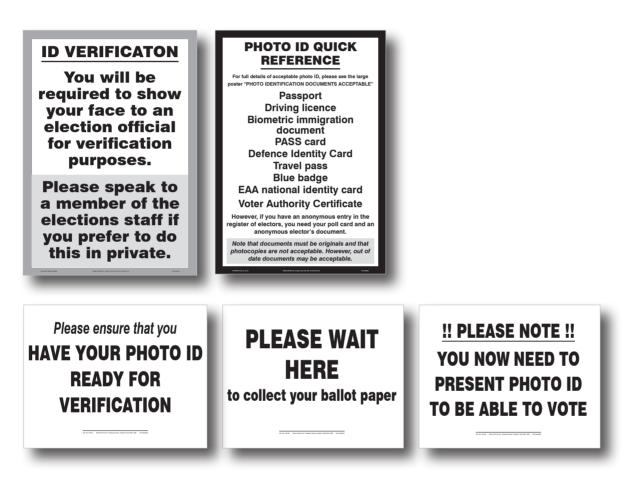

#### Voter identification signage pack

#### Ref: EVI001

A single kit comprising signage to equip polling stations for voter ID checks. Note that our sundries pack poster pack contains the only prescribed poster, LE140. The below offering may also be required in practice, and contains:

1 x ID VERIFICATION: YOU WILL BE REQUIRED TO SHOW YOUR FACE TO AN ELECTION OFFICIAL FOR VERIFICATION PURPOSES. PLEASE SPEAK TO A MEMBER OF STAFF IF YOU PREFER TO DO THIS IN PRIVATE (LE139, A3)

1 x PHOTO ID QUICK REFERENCE GUIDE (LE141, A3)

1 x PLEASE NOTE! YOU NOW NEED TO PRESENT YOUR PHOTO ID TO BE ABLE TO VOTE (LE138, A4)

1 x PLEASE ENSURE THAT YOU HAVE YOUR PHOTO ID READY FOR VERIFICATION (LE137, A4)

1 x PLEASE WAIT HERE TO COLLECT YOUR BALLOT PAPER (LE136, A4)