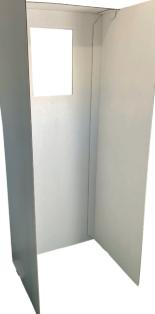

#### Privacy panel room partition and privacy screen Ref: VPP01

This L-shaped room partition and privacy screen offers a simple solution to facilitate ID checks.

Voters requesting privacy would be instructed to step behind the room divider/privacy screen with an election official, shielded from the eyeline of others by the screening, and remove their face covering for easy verification of the identity of the voter against the provided photographic ID.

The Privacy Panel is a compact, adaptable, portable and, above all, affordable screening solution which can be easily lifted and assembled by a single person. Perfect for use in most polling station layouts, the Privacy Panel creates a distinct separate private area suitable for the purpose.