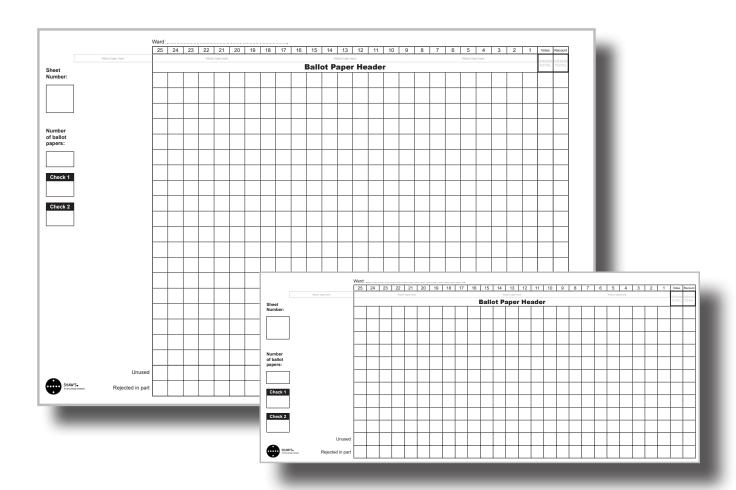

## **Ballot Paper 'Grass Skirt' Sheets**

For use at the count for elections where there is the option to vote for more than one candidate.

Ballot papers attach to the self-adhesive tape at the top of the sheet for an effective means of counting and verifying the number of votes for each candidate.

We offer a choice of two sizes. Both sizes cater for 25 ballot papers across, and up to 10 or 19 candidates down, with one line for unused votes and one line for votes rejected in part.

Supplied in 50s.

Bespoke options are also available, please enquire for details.

Ref: LE121
Up to 19 candidates.
Size: 870mm wide x 610mm high
£78.00 per pack of 50

Ref: LE121-10
Up to 10 candidates.
Size: 870mm wide x 380mm high
£60.00 per pack of 50